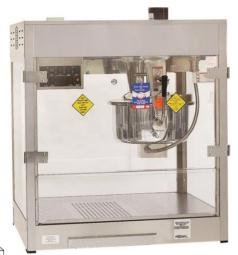

# **Discovery - Front Counter**

Model No. 2556

## **Specifications**

LED Lighted Sign on Customer Side

**Operator Side View** 

### Features:

- 32 oz. Stainless Steel Kettle
- Electronic Temperature Control
- Stainless Steel Construction
- LED Lighted Sign
- Front Counter (sign on customer side)

Plug Type: **Agency Approvals:** 