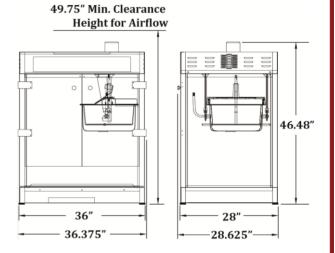

### **Overall Dimensions:**

Width: 36.375" **Depth: 28.625**"

**Height:** 49.75" (min. clearance for airflow)

(See drawing above for additional

dimensions.)

Height